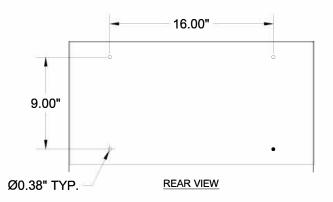

## **NOTES**

APPROXIMATE WEIGHT: 20 LBS.

- 1. ASSEMBLY IS UL LISTED TO UL 891.
- 2. NEMA 1 WALL MOUNT ENCLOSURE.
- 3. THE BOX & TRIM ARE CONSTRUCTED OF GALVANIZED STEEL.
- 4. THE TRIM FINISH IS POWDER COATED ON ALL EXTERNAL AND VISIBLE SURFACES, BOX AND ALL INTERNAL MOUNT BRACKETS ARE GALVANIZED FINISH.
- 5. THE PANEL IS PROVIDED WITH A PAD LOCK LATCH ON THE ACCESS COVER.
- 6. THE PANEL IS TO BE MOUNTED THROUGH THE Ø0.375" HOLES IN THE BACK OF THE ENCLOSURE.