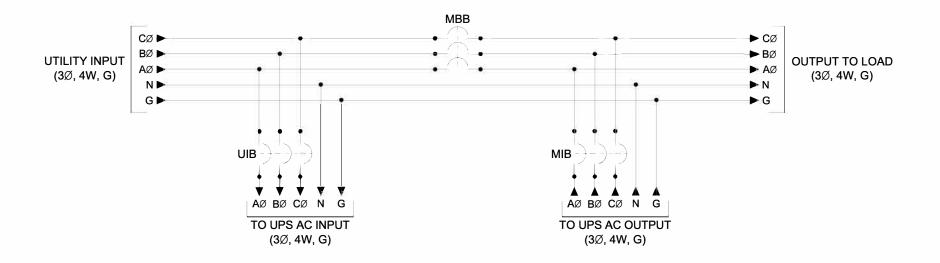

## NOTES:

- 1. "UIB" UPS INPUT BREAKER.
- 2. "MBB" MAINTENANCE BYPASS BREAKER.
- 3. "MIB" MAINTENANCE ISOLATION BREAKER.
- 4. NEUTRAL LUG ACCEPTS (4) #8 #2 AWG CABLES.
- 5. GROUND LUG ACCEPTS (2) #2 #14 AWG CABLES.
- 6. MECHANICAL LUGS USED FOR THE UTILITY INPUT & THE OUTPUT TO LOAD ACCEPT (1) #6 2/0 AWG WIRE PER PHASE.
- 7. THIS DRAWING IS TO BE USED FOR ELECTRICAL PURPOSES ONLY AND DOES NOT REPRESENT THE ACTUAL MECHANICAL LAYOUT OF THE EQUIPMENT.