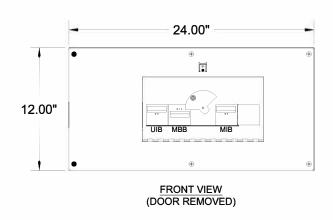

## NOTES:

- 1. "UIB" UPS INPUT BREAKER.
- 2. "MBB" MAINTENANCE BYPASS BREAKER.
- 3. "MIB" MAINTENANCE ISOLATION BREAKER.
- 4. NEUTRAL LUG ACCEPTS (4) #8 #2 AWG CABLES.
- 5. GROUND LUG ACCEPTS (2) #2 #14 AWG CABLES.
- 6. MECHANICAL LUGS USED FOR THE UTILITY INPUT & THE OUTPUT TO LOAD ACCEPT (1) #6 2/0 AWG WIRE PER PHASE.
- 7. THIS DRAWING IS TO BE USED FOR ELECTRICAL PURPOSES ONLY AND DOES NOT REPRESENT THE ACTUAL MECHANICAL LAYOUT OF THE EQUIPMENT.