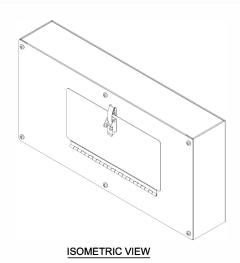

## **NOTES**

APPROXIMATE WEIGHT: 20 LBS.

- 1. ASSEMBLY IS UL LISTED TO UL 891.
- 2. NEMA 1 WALL MOUNT ENCLOSURE.
- 3. THE BOX & TRIM ARE CONSTRUCTED OF GALVANIZED STEEL.
- 4. THE TRIM FINISH IS POWDER COATED ON ALL EXTERNAL AND VISIBLE SURFACES, BOX AND ALL INTERNAL MOUNT BRACKETS ARE GALVANIZED FINISH.
- 5. THE PANEL IS PROVIDED WITH A PAD LOCK LATCH ON THE ACCESS COVER.
- 6. THE PANEL IS TO BE MOUNTED THROUGH THE Ø0.375" HOLES IN THE BACK OF THE ENCLOSURE.

90888 SERIES WALL MOUNT MAINTENANCE BYPASS PANEL

10A-100A, 120V/208V, 3Ø/4W/G, 3 BREAKER

DIMENSIONS ARE IN INCHES
TOLERANCES:
DECIMALS: ANGLES:
XX ± 13
XX ± 13
XX ± 13
XX ± 10
XX ± 13
XX ± 13
XX ± 10
XX ± 13
XX ± 10
XX ± 13
XX ± 13
XX ± 10
XX ± 13
XX ± 13
XX ± 10
XX ± 13
XX ±