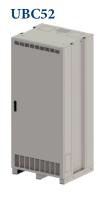

Power offers a full line of manufactured battery cabinets available in a wide range of sizes and colors to meet your specific needs.

The UBC40, UBC52, UBC64, UBC75, UBC77, and UBC 84 are part of C&C Power's revolutionary new front access battery cabinet line. Cabinets in our UBC series come equipped with our patented, tiered shelf design- a unique feature that allows for effortless system maintenance and installs.