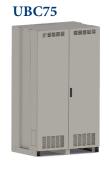

Power offers a full line of manufactured battery cabinets available in a wide range of sizes and colors to meet your specific needs.

The UBC40, UBC52, UBC64, UBC75, UBC77, and UBC 84 are part of C&C Power's revolutionary new front access battery cabinet line. Cabinets in our UBC series come equipped with our patented, tiered shelf design- a unique feature that allows for effortless system maintenance and installs.