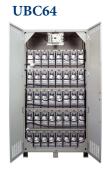

Power offers a full line of manufactured battery cabinets available in a wide range of sizes and colors to meet your specific needs.

The UBC40, UBC52, UBC64, UBC75, UBC77, and UBC 84 are part of C&C Power's revolutionary new front access battery cabinet line. Cabinets in our UBC series come equipped with our patented, tiered shelf design- a unique feature that allows for effortless system maintenance and installs.