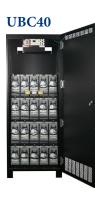

## **UBC** Series

Power offers a full line of manufactured battery cabinets available in a wide range of sizes and colors to meet your specific needs.

The UBC40, UBC52, UBC64, UBC75, UBC77, and UBC 84 are part of C&C Power's revolutionary new front access battery cabinet line. Cabinets in our UBC series come equipped with our patented, tiered shelf design- a unique feature that allows for effortless system maintenance and installs.