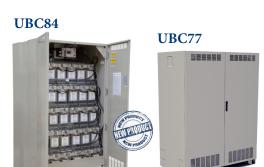

Power offers a full line of manufactured battery cabinets available in a wide range of sizes and colors to meet your specific needs.

The UBC40, UBC52, UBC64, UBC75, UBC77, and UBC 84 are part of C&C Power's revolutionary new front access battery cabinet line. Cabinets in our UBC series come equipped with our patented, tiered shelf design- a unique feature that allows for effortless system maintenance and installs.