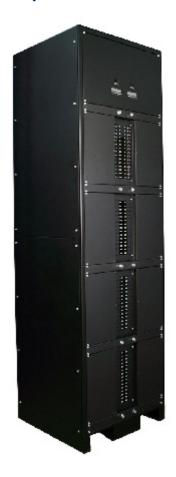

Power manufactures a large assortment of DC power products including both large and compact telecom power systems, fuse and breaker distribution panels, battery systems, rectifiers, relay racks, batteries, cable, and other system components.

C&C Power's large DC systems are ideal for central office, telecom hotels, and other applications requiring 10 to 10,000 plus amps of current. Our large DC systems modular designs allow our customers to build for their requirements today while easily being able to expand in the future.