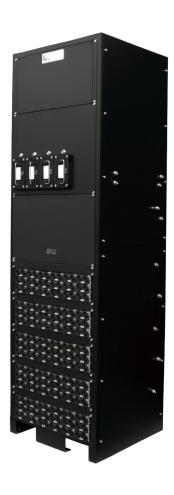

Power manufactures a large assortment of DC power products including both large and compact telecom power systems, fuse and breaker distribution panels, battery systems, rectifiers, relay racks, batteries, cable, and other system components.

C&C Power's large DC systems are ideal for central office, telecom hotels, and other applications requiring 10 to 10,000 plus amps of current. Our large DC systems modular designs allow our customers to build for their requirements today while easily being able to expand in the future.