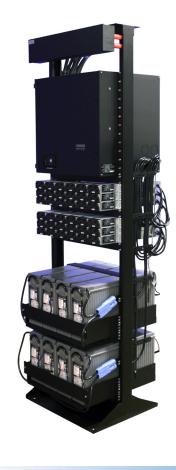

Power manufactures a large assortment of DC power products including both large and compact telecom power systems, fuse and breaker distribution panels, battery systems, rectifiers, relay racks, batteries, cable, and other system components.

C&C Power's large DC systems are ideal for central office, telecom hotels, and other applications requiring 10 to 10,000 plus amps of current. Our large DC systems modular designs allow our customers to build for their requirements today while easily being able to expand in the future.