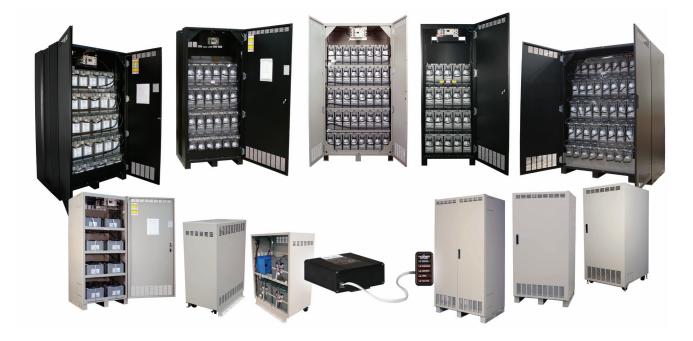

C&CPower manufactures a full line of factory assembled battery cabinets available in a wide range of sizes and colors to meet your specific needs.

The UBC40, UBC52, UBC64, UBC75, UBC77 and UBC84 are part of C&C Power's revolutionary new front access battery cabinet line. Cabinets in our UBC series come equipped with our patented, tiered shelf design- a unique feature that allows for effortless system maintenance and installs.

The BC2, BC7, BC11, BC14, and BC25 cabinets are provided with heavy duty casters for easy portability. The BC25, BC39, BC43, BC55, UBC40, UBC 52, UBC64, UBC75, UBC77 and UBC84 feature hinged locking front doors for secure and easy access. C&C Power also offers reserve power units, battery racks, and battery rack mounts that provide maximum backup power in the smallest possible package.