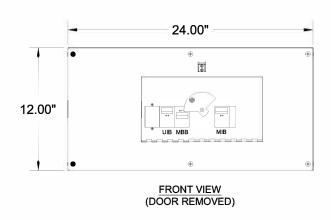

## NOTES:

- 1. "UIB" UPS INPUT BREAKER.
- 2. "MBB" MAINTENANCE BYPASS BREAKER.
- 3. "MIB" MAINTENANCE ISOLATION BREAKER.
- 4. NEUTRAL LUG ACCEPTS (4) #8 #2 AWG CABLES.
- 5. GROUND LUG ACCEPTS (2) #2 #14 AWG CABLES.
- 6. MECHANICAL LUGS USED FOR THE UTILITY INPUT & THE OUTPUT TO LOAD ACCEPT (1) #6 2/0 AWG WIRE PER PHASE.
- 7. THIS DRAWING IS TO BE USED FOR ELECTRICAL PURPOSES ONLY AND DOES NOT REPRESENT THE ACTUAL MECHANICAL LAYOUT OF THE EQUIPMENT.