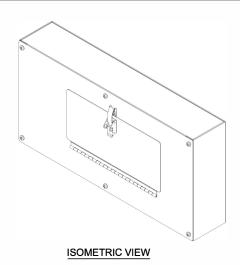

## NOTES

APPROXIMATE WEIGHT: 20 LBS.

- 1. ASSEMBLY IS UL LISTED TO UL 891.
- 2. NEMA 1 WALL MOUNT ENCLOSURE.
- 3. THE BOX & TRIM ARE CONSTRUCTED OF GALVANIZED STEEL.
- 4. THE TRIM FINISH IS POWDER COATED ON ALL EXTERNAL AND VISIBLE SURFACES, BOX AND ALL INTERNAL MOUNT BRACKETS ARE GALVANIZED FINISH.
- 5. THE PANEL IS PROVIDED WITH A PAD LOCK LATCH ON THE ACCESS COVER.
- 6. THE PANEL IS TO BE MOUNTED THROUGH THE Ø0.375" HOLES IN THE BACK OF THE ENCLOSURE.