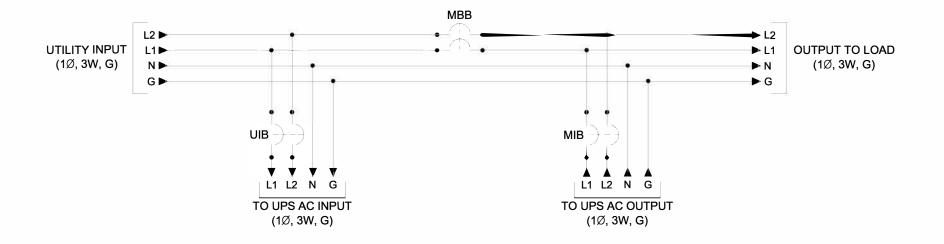

## NOTES:

- 1. "UIB" UPS INPUT BREAKER.
- 2. "MBB" MAINTENANCE BYPASS BREAKER.
- 3. "MIB" MAINTENANCE ISOLATION BREAKER.
- 4. NEUTRAL LUG ACCEPTS (4) #8 #2 AWG CABLES.
- 5. GROUND LUG ACCEPTS (2) #2 #14 AWG CABLES.
- 6. MECHANICAL LUGS USED FOR THE UTILITY INPUT & THE OUTPUT TO LOAD ACCEPT (1) #6 2/0 AWG WIRE PER PHASE.
- 7. THIS DRAWING IS TO BE USED FOR ELECTRICAL PURPOSES ONLY AND DOES NOT REPRESENT THE ACTUAL MECHANICAL LAYOUT OF THE EQUIPMENT.