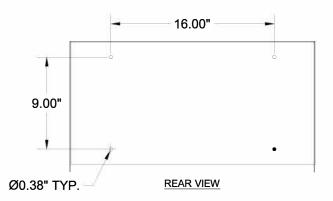

## NOTES

APPROXIMATE WEIGHT: 20 LBS.

- 1. ASSEMBLY IS UL LISTED TO UL 891.
- 2. NEMA 1 WALL MOUNT ENCLOSURE.
- 3. THE BOX & TRIM ARE CONSTRUCTED OF GALVANIZED STEEL.
- 4. THE TRIM FINISH IS POWDER COATED ON ALL EXTERNAL AND VISIBLE SURFACES, BOX AND ALL INTERNAL MOUNT BRACKETS ARE GALVANIZED FINISH.
- 5. THE PANEL IS PROVIDED WITH A PAD LOCK LATCH ON THE ACCESS COVER.
- 6. THE PANEL IS TO BE MOUNTED THROUGH THE Ø0.375" HOLES IN THE BACK OF THE ENCLOSURE.